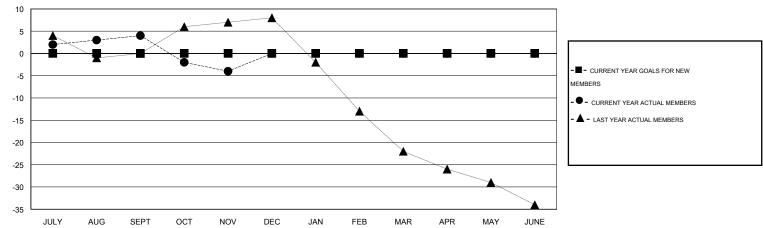

#### GOALS AND ACTUAL MEMBERS CUMULATIVE

| DROPPED CLUBS: 0  DROPPED MEMBERS   |                    | 7 CLUBS OF 26 ADDED 1 OR MORE NEW MEMBERS | GENDER DISTRIBU<br>MALE<br>FEMALE                          | 1TION<br>489 (69.86%)<br>211 (30.14%) |                 |
|-------------------------------------|--------------------|-------------------------------------------|------------------------------------------------------------|---------------------------------------|-----------------|
| DECEASED CLUB CANCELLED OTHER TOTAL | 5<br>0<br>12<br>17 | CLICK HERE FOR HEALTH ASSESSMENT DATA     | FAMILY UNIT MEMBERS HEAD OF HOUSEHOLD NON-HEAD OF HOUSEHOL | D                                     | 117<br>58<br>59 |